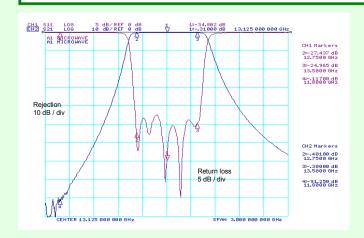

## Ordering information: - Model number PB1321WB Ku-band Satcom Downconverter Filter

Bandpass filter designed for Ku band satcoms down converter applications for suppressing LO leakage from the mixer.

Passband 10.95 to 12.75 GHz

Passband insertion loss 0.25 dB typical

Passband return loss 20 dB min

Passband group delay variation 0.8 ns typical DC to 9.5 GHz

from 9.5 to 10.45 GHz 30 dB min

Rejection:

from

Overall length 142 mm max

Connectors SMA female (alternative flanges and coax interfaces available)

70 dB min