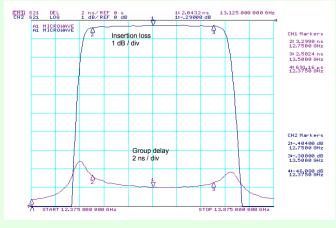

Passband insertion loss 0.25 dB typical

Passband return loss 20 dB min

Passband group delay variation 0.8 ns typical DC to 9.5 GHz

from 9.5 to 10.45 GHz 30 dB min

Rejection:

from

Overall length 142 mm max

Connectors SMA female (alternative flanges and coax interfaces available)