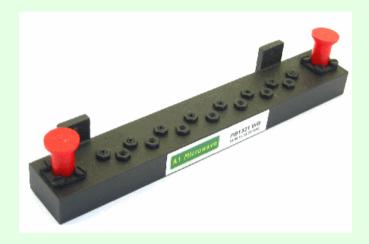

## Ordering information: - Model number PB1321WB Ku-band Satcom Downconverter Filter

Bandpass filter designed for Ku band satcoms down converter applications for suppressing LO leakage from the mixer.

Passband 10.95 to 12.75 GHz

Passband insertion loss 0.25 dB typical

Passband return loss 20 dB min

Passband group delay variation 0.8 ns typical DC to 9.5 GHz

from 9.5 to 10.45 GHz 30 dB min

Rejection:

from

Overall length 142 mm max

Connectors SMA female (alternative flanges and coax interfaces available)