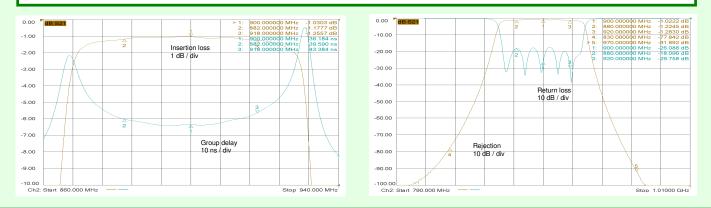

Centre frequency Bandwidth Passband insertion loss Passband return loss Passband group delay variation

Connectors

Rejection: from DC to 830 MHz from 970 to 2000 MHz Overall dimensions 900 MHz 40 MHz 1.2 dB typical 16 dB min 7 ns typical

70 dB min 80 dB min 160 x 65 x 16 mm nominal SMA female (alternative available)